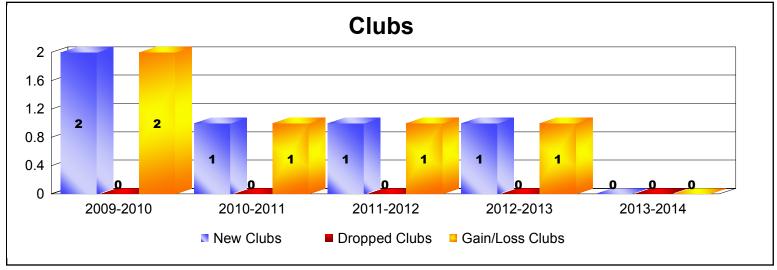

District 1110M As of June 2014 Cumulative

| Year      | New<br>Clubs | Dropped<br>Clubs | Gain/<br>Loss<br>Clubs | New<br>Members | Charter<br>Members | Reinstate<br>Members | Transfer<br>Members | Total<br>Member<br>Added | Total<br>Members<br>Dropped | Gain/<br>Loss<br>Members |
|-----------|--------------|------------------|------------------------|----------------|--------------------|----------------------|---------------------|--------------------------|-----------------------------|--------------------------|
| 2009-2010 | 2            | 0                | 2                      | 75             | 43                 | 1                    | 4                   | 123                      | -77                         | 46                       |
| 2010-2011 | 1            | 0                | 1                      | 79             | 27                 | 1                    | 0                   | 107                      | -69                         | 38                       |
| 2011-2012 | 1            | 0                | 1                      | 71             | 22                 | 1                    | 1                   | 95                       | -65                         | 30                       |
| 2012-2013 | 1            | 0                | 1                      | 75             | 20                 | 0                    | 7                   | 102                      | -66                         | 36                       |
| 2013-2014 | 0            | 0                | 0                      | 82             | 0                  | 0                    | 3                   | 85                       | -79                         | 6                        |
| Average   | 1            | 0                | 1                      | 76             | 22                 | 1                    | 3                   | 102                      | -71                         | 31                       |