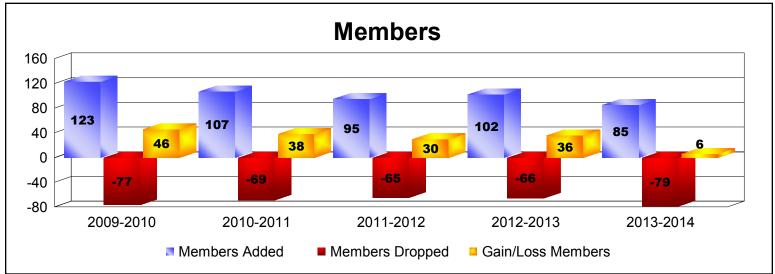

District 1110M As of June 2014 Cumulative

| Year      | New<br>Clubs | Dropped<br>Clubs | Gain/<br>Loss<br>Clubs | New<br>Members | Charter<br>Members | Reinstate<br>Members | Transfer<br>Members | Total<br>Member<br>Added | Total<br>Members<br>Dropped | Gain/<br>Loss<br>Members |
|-----------|--------------|------------------|------------------------|----------------|--------------------|----------------------|---------------------|--------------------------|-----------------------------|--------------------------|
| 2009-2010 | 2            | 0                | 2                      | 75             | 43                 | 1                    | 4                   | 123                      | -77                         | 46                       |
| 2010-2011 | 1            | 0                | 1                      | 79             | 27                 | 1                    | 0                   | 107                      | -69                         | 38                       |
| 2011-2012 | 1            | 0                | 1                      | 71             | 22                 | 1                    | 1                   | 95                       | -65                         | 30                       |
| 2012-2013 | 1            | 0                | 1                      | 75             | 20                 | 0                    | 7                   | 102                      | -66                         | 36                       |
| 2013-2014 | 0            | 0                | 0                      | 82             | 0                  | 0                    | 3                   | 85                       | -79                         | 6                        |
| Average   | 1            | 0                | 1                      | 76             | 22                 | 1                    | 3                   | 102                      | -71                         | 31                       |